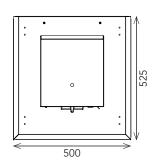

# **Hand Sanitiser Stations**

# Falcon

## **Key Features**

- Robust and long-lasting
- Ideal for commercial kitchens and manufacturing environments
- Hand operated or foot pump models
- Dispenser for 5L bottles or smaller, pumpaction hand sanitisers
- Easy to clean stainless steel
- COSHH compliant box for storing refills
- Storage space for 2 x 5l refills
- Lockable storage and dispensing sections
- Large areas for bespoke branding
- Free area on top for "sanitise hands" sign
- Holder for Material Datasheet in door



### **Dimensions (mm)**



#### **Models**

- SI Manually-operated model
- S2 Foot-pump operated model



Falcon Foodservice Equipment, Wallace View, Hillfoots Road, Stirling FK9 5PY Scotland t: +44 (0) 1786 455 200 e:info@falconfoodservice.com www.falconfoodservice.com