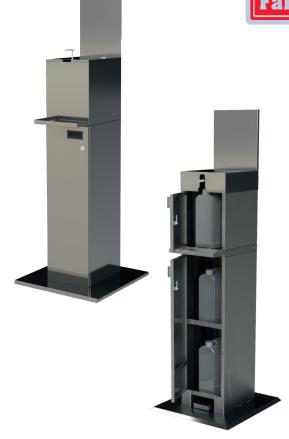

## **Key Features**

- Robust and long-lasting
- Ideal for commercial kitchens and manufacturing environments
- Hand operated or foot pump models
- Dispenser for 5L bottles or smaller, pumpaction hand sanitisers
- Easy to clean stainless steel
- COSHH compliant box for storing refills
- Storage space for 2 x 5l refills
- Lockable storage and dispensing sections
- Large areas for bespoke branding
- Free area on top for "sanitise hands" sign
- Holder for Material Datasheet in door

#### **Models**

- SI Manually-operated model
- S2 Foot-pump operated model

Falcon Foodservice Equipment, Wallace View, Hillfoots Road, Stirling FK9 5PY Scotland t: +44 (0) 1786 455 200 e:info@falconfoodservice.com www.falconfoodservice.com