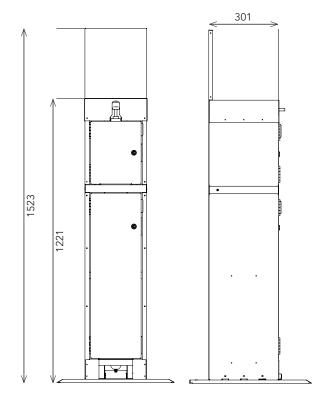

# **Hand Sanitiser Stations**

# Falcon

## **Key Features**

- Robust and long-lasting
- Ideal for commercial kitchens and manufacturing environments
- Hand operated or foot pump models
- Dispenser for 5L bottles or smaller, pumpaction hand sanitisers
- Easy to clean stainless steel
- COSHH compliant box for storing refills
- Storage space for 2 x 5l refills
- Lockable storage and dispensing sections
- Large areas for bespoke branding
- Free area on top for "sanitise hands" sign
- Holder for Material Datasheet in door



### **Dimensions (mm)**



#### **Models**

- SI Manually-operated model
- S2 Foot-pump operated model



Falcon Foodservice Equipment, Wallace View, Hillfoots Road, Stirling FK9 5PY Scotland t: +44 (0) 1786 455 200 e:info@falconfoodservice.com www.falconfoodservice.com